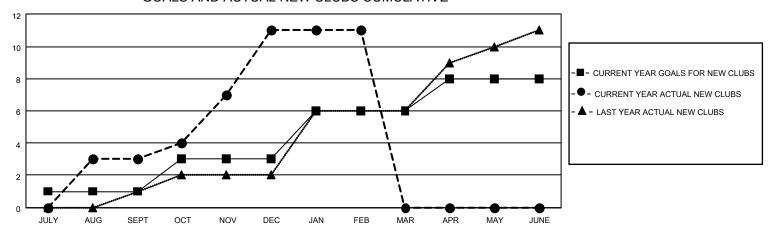

#### GOALS AND ACTUAL NEW CLUBS CUMULATIVE

### District 404 A1

| Clubs         |               |             |               | Members               |                       |                         |                                                    |  |
|---------------|---------------|-------------|---------------|-----------------------|-----------------------|-------------------------|----------------------------------------------------|--|
|               | RESULTS FOR   | R 2020-2021 |               | RESULTS FOR 2020-2021 |                       |                         |                                                    |  |
| QUARTER       | NEW CLUB GOAL | NEW CLUBS   | DROPPED CLUBS | QUARTER MEMB          | ER GROWTH NET<br>GOAL | MEMBER GROWTH<br>ACTUAL | DROPPED<br>MEMBERS ACTUAL<br>(including transfers) |  |
| JULY/AUG/SEPT | 1             | 3           | 0             | JULY/AUG/SEPT         | 60                    | 180                     | 49                                                 |  |
| OCT/NOV/DEC   | 2             | 8           | 0             | OCT/NOV/DEC           | 75                    | 389                     | 149                                                |  |
| JAN/FEB/MAR   | 3             | 0           | 5             | JAN/FEB/MAR           | 110                   | 78                      | 93                                                 |  |
| APR/MAY/JUNE  | 2             | 0           | 0             | APR/MAY/JUNE          | 60                    | 0                       | 0                                                  |  |