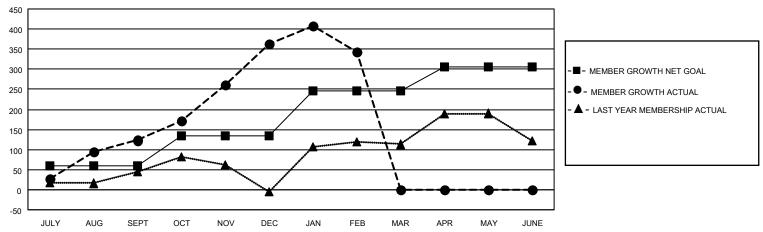

# GOALS AND ACTUAL MEMBERS CUMULATIVE

| DROPPED CLUBS: 5 |     | 81 CLUBS OF 115 ADDED 1 OR MORE<br>NEW MEMBERS | GENDER DISTRIBUTION  MALE 1,449 (53.37%) |                |     |
|------------------|-----|------------------------------------------------|------------------------------------------|----------------|-----|
| DROPPED MEMBERS  |     |                                                | FEMALE                                   | 1,266 (46.63%) |     |
| DECEASED         | 11  | CLICK HERE FOR CUMULATIVE                      | TOTAL FAMILY UNIT MEMBERS                |                | 128 |
| CLUB CANCELLED   | 71  | MEMBERSHIP DATA                                |                                          |                | 68  |
| OTHER 209        |     |                                                | FAMILY MEMBERS PAYING HALF DUES          |                | 00  |
| TOTAL            | 291 |                                                | DOLO                                     |                |     |

### District 404 A1

| Clubs         |               |             |               | Members               |                       |                         |                                                    |  |
|---------------|---------------|-------------|---------------|-----------------------|-----------------------|-------------------------|----------------------------------------------------|--|
|               | RESULTS FOR   | R 2020-2021 |               | RESULTS FOR 2020-2021 |                       |                         |                                                    |  |
| QUARTER       | NEW CLUB GOAL | NEW CLUBS   | DROPPED CLUBS | QUARTER MEMB          | ER GROWTH NET<br>GOAL | MEMBER GROWTH<br>ACTUAL | DROPPED<br>MEMBERS ACTUAL<br>(including transfers) |  |
| JULY/AUG/SEPT | 1             | 3           | 0             | JULY/AUG/SEPT         | 60                    | 180                     | 49                                                 |  |
| OCT/NOV/DEC   | 2             | 8           | 0             | OCT/NOV/DEC           | 75                    | 389                     | 149                                                |  |
| JAN/FEB/MAR   | 3             | 0           | 5             | JAN/FEB/MAR           | 110                   | 78                      | 93                                                 |  |
| APR/MAY/JUNE  | 2             | 0           | 0             | APR/MAY/JUNE          | 60                    | 0                       | 0                                                  |  |